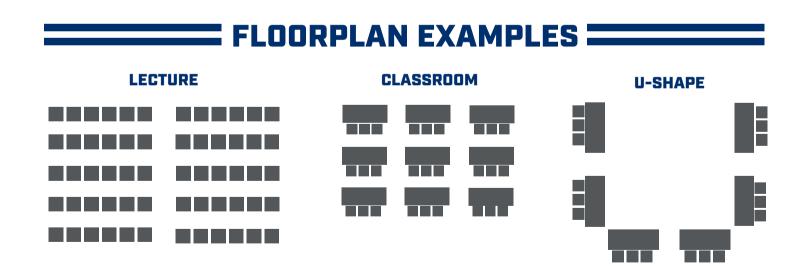

| ROOM                    | SQ.FT. | DIMENSIONS     | LECTURE | CLASSROOM | U-SHAPE |
|-------------------------|--------|----------------|---------|-----------|---------|
| MEETING ROOM 1          | 382    | 19'5" x 19'6"  | 21      | 12        | 12      |
| MEETING ROOM 6          | 429    | 25'1" x 17'11" | 20      | 12        | 14      |
| MEETING ROOM 7          | 429    | 25'1" x 17'11" | 20      | 12        | 14      |
| MEETING ROOM 8          | 429    | 25'1" x 17'11" | 20      | 12        | 14      |
| MEETING ROOM 6-7 OR 7-8 | 858    | 25'1" x 34'2"  | 60      | 24        | 20      |
| MEETING ROOM 6-8        | 1355   | 25'1" x 54'    | 100     | 48        | 24      |
| MEETING ROOM 9          | 572    | 25'1" x 22'8"  | 32      | 18        | 12      |
| MEETING ROOM 10         | 572    | 25'1" x 22'8"  | 32      | 18        | 12      |
| MEETING ROOM 9-10       | 1107   | 25'1" x 44'11" | 80      | 36        | 20      |