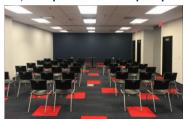

## **Champions Center**

- Meeting Room, half day
- \* Add additional meeting room to expand space, half day \*Includes chairs and tables for room set-up
- Meeting room, full day
- \* Add additional meeting room to expand space, full day \*Includes chairs and tables for room set-up
- Court space for non-sporting events
- \* Grand atrium, full day

| ROOM                    | SQ.FT. | DIMENSIONS     | LECTURE | CLASSROOM | U-SHAPE |
|-------------------------|--------|----------------|---------|-----------|---------|
| MEETING ROOM 1          | 382    | 19'5" x 19'6"  | 21      | 12        | 12      |
| MEETING ROOM 6          | 429    | 25'1" x 17'11" | 20      | 12        | 14      |
| MEETING ROOM 7          | 429    | 25'1" x 17'11" | 20      | 12        | 14      |
| MEETING ROOM 8          | 429    | 25'1" x 17'11" | 20      | 12        | 14      |
| MEETING ROOM 6-7 OR 7-8 | 858    | 25'1" x 34'2"  | 60      | 24        | 20      |
| MEETING ROOM 6-8        | 1355   | 25'1" x 54'    | 100     | 48        | 24      |
| MEETING ROOM 9          | 572    | 25'1" x 22'8"  | 32      | 18        | 12      |
| MEETING ROOM 10         | 572    | 25'1" x 22'8"  | 32      | 18        | 12      |
| MEETING ROOM 9-10       | 1107   | 25'1" x 44'11" | 80      | 36        | 20      |